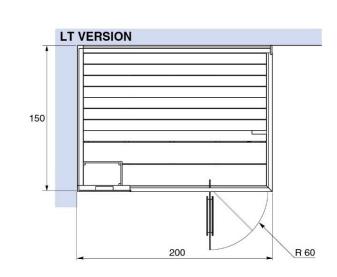

# KEY:

- A Power cable outlet area length min. 2m (SINGLE PH ASE OR THREE PHASE);
- B Electrical wiring box;
- C Control panel;
- D Space required to install the sauna;

Ghibli Sauna LT corner installation. For RT corner installation the connections are specular