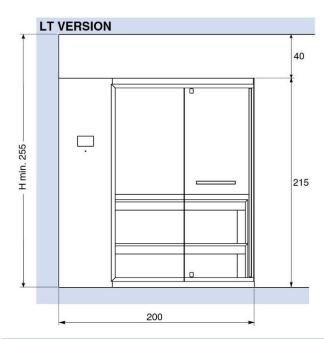

# KEY:

- A Power cable outlet area length min. 2m (SINGLE PH ASE OR THREE PHASE);
- B Electrical wiring box;
- C Control panel;
- D Space required to install the sauna;

Ghibli Sauna LT corner installation. For RT corner installation the connections are specular