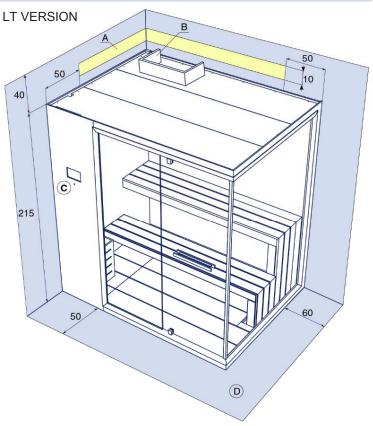

# KEY:

- A Power cable outlet area length min. 2m (SINGLE PH ASE OR THREE PHASE);
- B Electrical wiring box;
- C Control panel;
- D Space required to install the sauna;

Ghibli Sauna LT corner installation. For RT corner installation the connections are specular